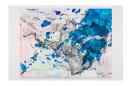

Sara Chaar
The wound between 2 rivers, 2024
Cold wax and oil on canvas
150 x 130 cm

DKK 40,000.00

Sara Chaar Nile rendering, 2024 Cold wax and oil on canvas 150 x 130 cm DKK 40,000.00

Sara Chaar On permanence, 2024 Oil and wax on canvas 150 x 130 cm DKK 40,000.00